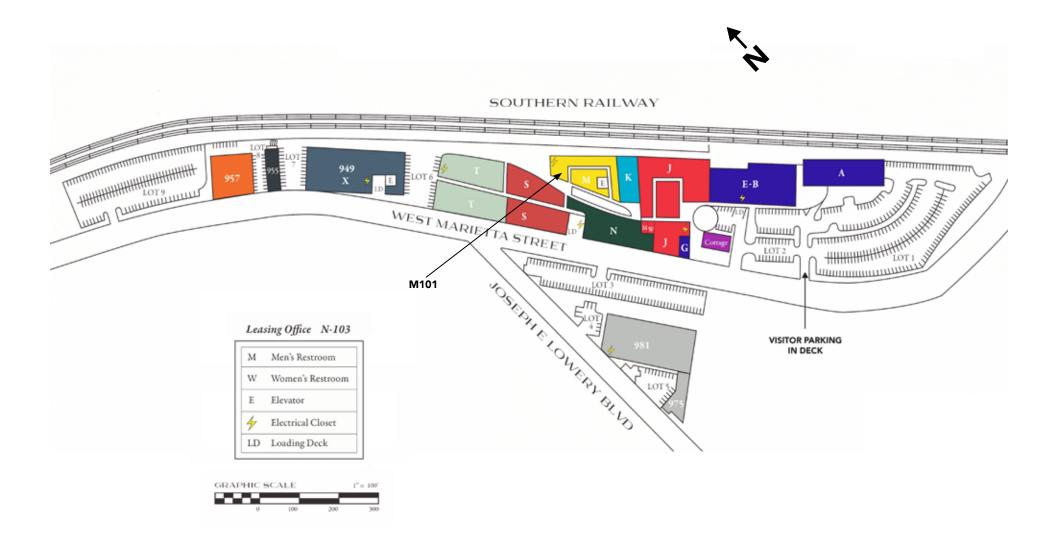

### **ECONOMICS - For Legse**

**Total Project Size:** 256,000 SF

12.5 Acres

Suites Currently Available:

**Unit M101** (1,186 SF) \$2,570 /mo.

Rates include base year CAM, tax and

insurance. Tenant pays utilities.

Parking Lot: Each leased unit includes one

reserved space plus additional unreserved spaces (shared with

other tenants at KPAC) for staff at no

additional cost.





## **SITE PLAN**





# PHOTOS Unit M101











**TOTAL: 1,186 SF** 





### **PROPERTY DETAILS**

- Historic building with great tenant mix and synergy amongst tenants
- Exposed brick with large windows and skylights
- Welcoming and comfortable atmosphere inside the space
- Looking outward towards Marietta St
- Fantastic area amenities including top-tier Atlanta restaurants and entertainment
- 220 total parking spaces in the development
- Employee parking cards avaliable for the parking garage and surface lot

#### **Great Co-Tenants:**

Ballroom Dance Club of Atlanta Entertainment Property Law Paul Mitchell School Radix Health

**Bold American Events**