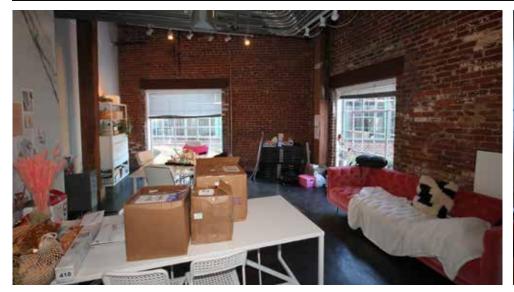

### **ECONOMICS - For Legse**

**Total Project Size:** 256,000 SF

12.5 Acres

Suites Currently Available:

**Unit M101** (1,186 SF) \$2,570 /mo.

Rates include base year CAM, tax and

insurance. Tenant pays utilities.

Parking Lot: Each leased unit includes one

reserved space plus additional unreserved spaces (shared with

other tenants at KPAC) for staff at no

additional cost.





## **SITE PLAN**





# PHOTOS Unit M101











**TOTAL: 1,186 SF** 





### **PROPERTY DETAILS**

- Historic building with great tenant mix and synergy amongst tenants
- Exposed brick with large windows and skylights
- Welcoming and comfortable atmosphere inside the space
- Looking outward towards Marietta St
- Fantastic area amenities including top-tier Atlanta restaurants and entertainment
- 220 total parking spaces in the development
- Employee parking cards avaliable for the parking garage and surface lot

#### **Great Co-Tenants:**

Ballroom Dance Club of Atlanta Entertainment Property Law Paul Mitchell School Radix Health

**Bold American Events**