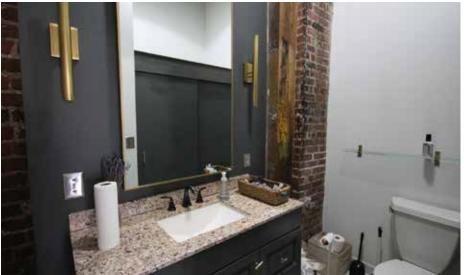

# PHOTOS Unit M101

**TOTAL: 1,186 SF** 

### **PROPERTY DETAILS**

- Historic building with great tenant mix and synergy amongst tenants
- Exposed brick with large windows and skylights
- Welcoming and comfortable atmosphere inside the space
- Looking outward towards Marietta St
- Fantastic area amenities including top-tier Atlanta restaurants and entertainment
- 220 total parking spaces in the development
- Employee parking cards avaliable for the parking garage and surface lot