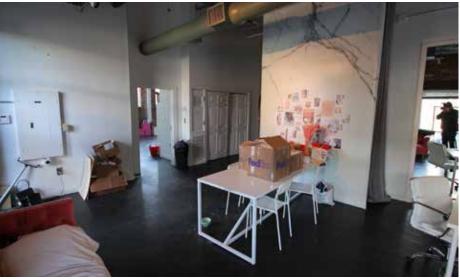

# PHOTOS Unit M101

**TOTAL: 1,186 SF** 

### **PROPERTY DETAILS**

- Historic building with great tenant mix and synergy amongst tenants
- Exposed brick with large windows and skylights
- Welcoming and comfortable atmosphere inside the space
- Looking outward towards Marietta St
- Fantastic area amenities including top-tier Atlanta restaurants and entertainment
- 220 total parking spaces in the development
- Employee parking cards avaliable for the parking garage and surface lot