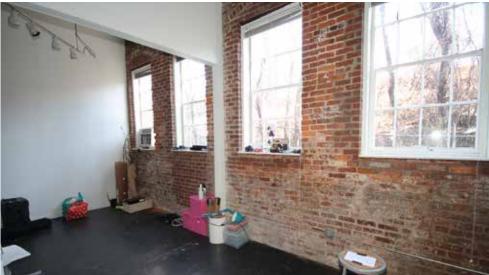

# PHOTOS Unit M101

**TOTAL: 1,186 SF** 

### **PROPERTY DETAILS**

- Historic building with great tenant mix and synergy amongst tenants
- Exposed brick with large windows and skylights
- Welcoming and comfortable atmosphere inside the space
- Looking outward towards Marietta St
- Fantastic area amenities including top-tier Atlanta restaurants and entertainment
- 220 total parking spaces in the development
- Employee parking cards avaliable for the parking garage and surface lot