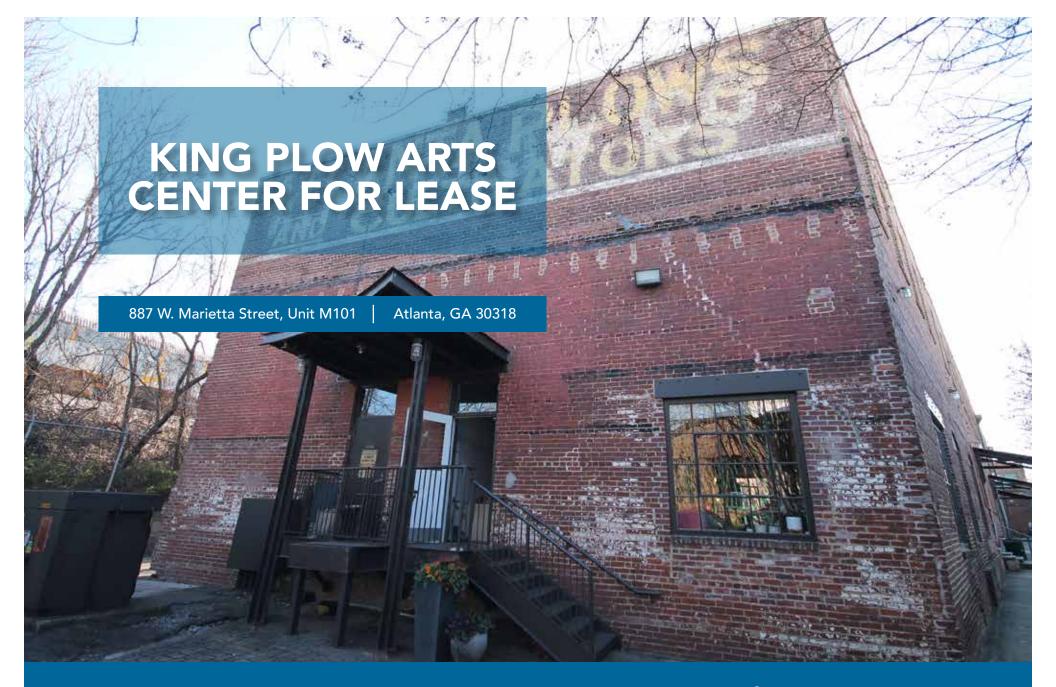

### **ECONOMICS - For Legse**

**Total Project Size:** 256,000 SF

12.5 Acres

Suites Currently Available:

**Unit M101** (1,186 SF) \$2,570 /mo.

Rates include base year CAM, tax and

insurance. Tenant pays utilities.

### **PROPERTY DETAILS**

- Historic building with great tenant mix and synergy amongst tenants
- Exposed brick with large windows and skylights
- Welcoming and comfortable atmosphere inside the space
- Looking outward towards Marietta St
- Fantastic area amenities including top-tier Atlanta restaurants and entertainment
- 220 total parking spaces in the development
- Employee parking cards avaliable for the parking garage and surface lot