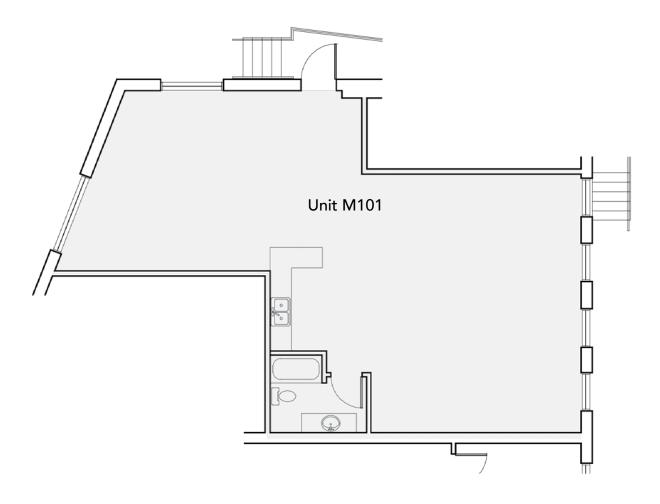

### **ECONOMICS - For Legse**

**Total Project Size:** 256,000 SF

12.5 Acres

Suites Currently Available:

**Unit M101** (1,186 SF) \$2,570 /mo.

Rates include base year CAM, tax and

insurance. Tenant pays utilities.

Parking Lot: Each leased unit includes one

reserved space plus additional unreserved spaces (shared with

other tenants at KPAC) for staff at no

additional cost.





## **SITE PLAN**





# PHOTOS Unit M101











**TOTAL: 1,186 SF** 





### **PROPERTY DETAILS**

- Historic building with great tenant mix and synergy amongst tenants
- Exposed brick with large windows and skylights
- Welcoming and comfortable atmosphere inside the space
- Looking outward towards Marietta St
- Fantastic area amenities including top-tier Atlanta restaurants and entertainment
- 220 total parking spaces in the development
- Employee parking cards avaliable for the parking garage and surface lot

#### **Great Co-Tenants:**

Ballroom Dance Club of Atlanta Entertainment Property Law Paul Mitchell School Radix Health

**Bold American Events**