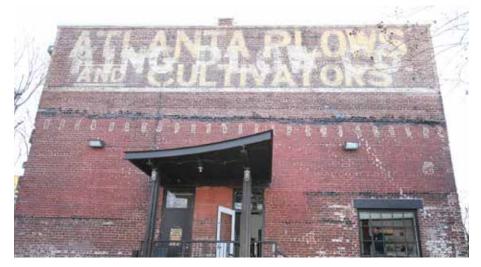

# PHOTOS Unit M101

**TOTAL: 1,186 SF** 

### **PROPERTY DETAILS**

- Historic building with great tenant mix and synergy amongst tenants
- Exposed brick with large windows and skylights
- Welcoming and comfortable atmosphere inside the space
- Looking outward towards Marietta St
- Fantastic area amenities including top-tier Atlanta restaurants and entertainment
- 220 total parking spaces in the development
- Employee parking cards avaliable for the parking garage and surface lot